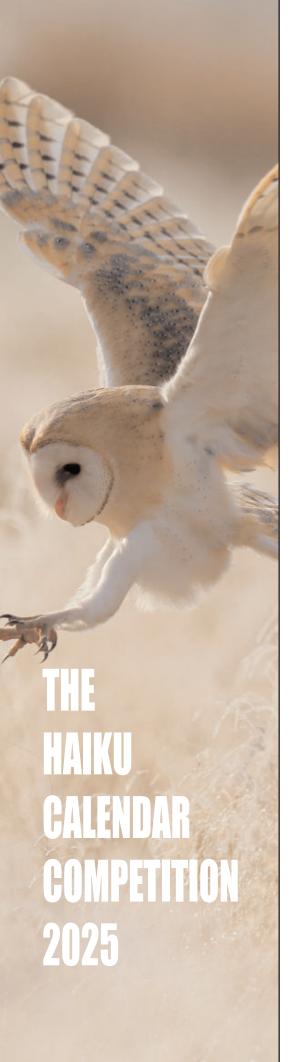

## **ENTRY FORM**

| FIRST LINE                                   | MONTH             |
|----------------------------------------------|-------------------|
| l                                            |                   |
| 2                                            |                   |
| 3.                                           |                   |
| 4                                            |                   |
| 5                                            |                   |
| 6                                            |                   |
| 7                                            |                   |
| 8                                            |                   |
| 9                                            |                   |
| 10